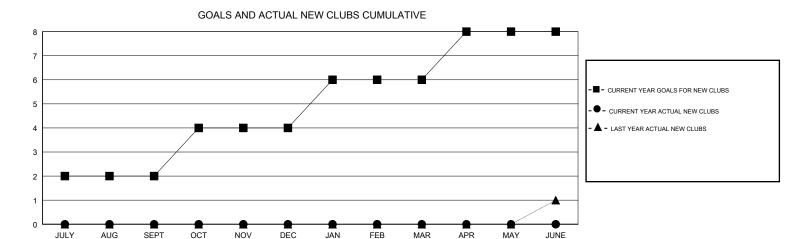

## **GREGORY GILLIAM LOCATION LOUISIANA GMT CA** Clubs Members RESULTS FOR 2018-2019 RESULTS FOR 2018-2019 NEW CLUB GOAL NEW CLUBS DROPPED CLUBS MEMBER GROWTH NET MEMBER GROWTH DROPPED QUARTER QUARTER GOAL ACTUAL MEMBERS ACTUAL (including transfers) 2 0 0 25 35 16 JULY/AUG/SEPT JULY/AUG/SEPT 2 0 25 12 5 OCT/NOV/DEC OCT/NOV/DEC 2 0 0 25 0 0 JAN/FEB/MAR JAN/FEB/MAR 2 0 0 25 0 0 APR/MAY/JUNE APR/MAY/JUNE