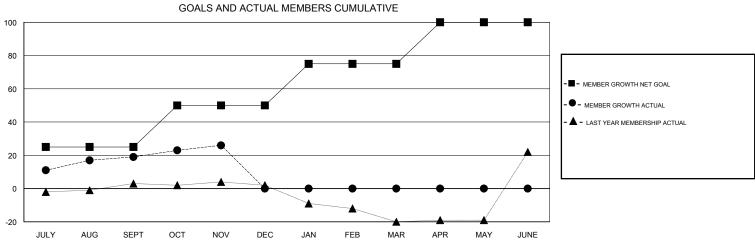

## **GREGORY GILLIAM LOCATION LOUISIANA GMT CA** Clubs Members RESULTS FOR 2018-2019 RESULTS FOR 2018-2019 NEW CLUB GOAL NEW CLUBS DROPPED CLUBS MEMBER GROWTH NET MEMBER GROWTH DROPPED QUARTER QUARTER GOAL ACTUAL MEMBERS ACTUAL (including transfers) 2 0 0 25 35 16 JULY/AUG/SEPT JULY/AUG/SEPT 2 0 25 12 5 OCT/NOV/DEC OCT/NOV/DEC 2 0 0 25 0 0 JAN/FEB/MAR JAN/FEB/MAR 2 0 0 25 0 0 APR/MAY/JUNE APR/MAY/JUNE